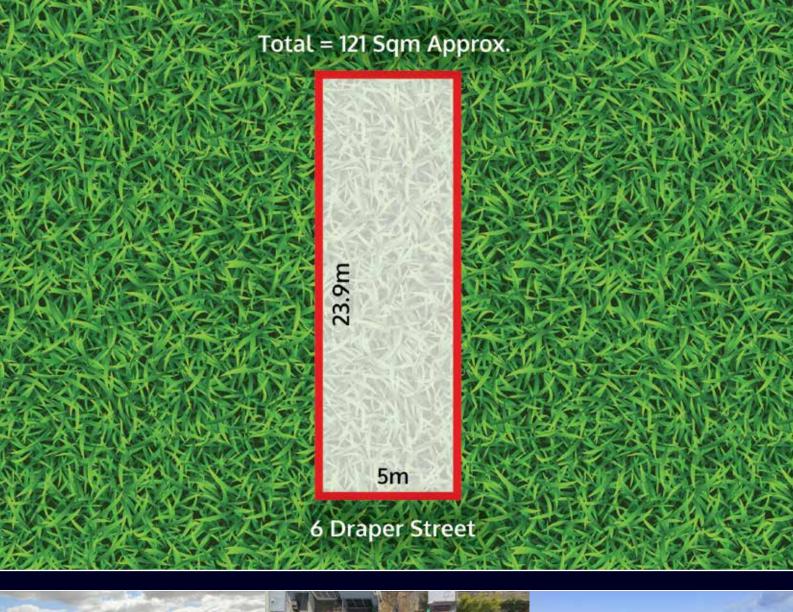

## CAYZER

| 5.06m |  | RARE VACAI                                                                                                                                                                                                                                                                                                                                                                                                                                                                                                              | NT BLOCK                                                                                                   |
|-------|--|-------------------------------------------------------------------------------------------------------------------------------------------------------------------------------------------------------------------------------------------------------------------------------------------------------------------------------------------------------------------------------------------------------------------------------------------------------------------------------------------------------------------------|------------------------------------------------------------------------------------------------------------|
|       |  | Extremely ra location                                                                                                                                                                                                                                                                                                                                                                                                                                                                                                   | 6m = 121sqm (approx)<br>are opportunity in this Albert Park<br>portunity to build a home to your<br>(STCA) |
|       |  | Secluded in a beautiful tree-lined Albert Park street<br>only moments from South Melbourne Market and St<br>Vincent Gardens. This 121sqm vacant block presents<br>a superb opportunity to build a brand new luxury<br>residence (STCA).<br>Enjoy the vibrant local community lifestyle, with<br>shopping, cafes and restaurants at your door. Walk to<br>Albert Park Village, the beach, MSAC and Gasworks<br>Arts Park or hop on the tram straight to the city.<br>Opportunities like this don't come along every day. |                                                                                                            |
|       |  |                                                                                                                                                                                                                                                                                                                                                                                                                                                                                                                         |                                                                                                            |
| 23.9m |  |                                                                                                                                                                                                                                                                                                                                                                                                                                                                                                                         |                                                                                                            |
|       |  | Auction                                                                                                                                                                                                                                                                                                                                                                                                                                                                                                                 | Saturday 7 October at 11am                                                                                 |
|       |  | Inspection                                                                                                                                                                                                                                                                                                                                                                                                                                                                                                              | As advertised or by appointment                                                                            |
|       |  | Contact                                                                                                                                                                                                                                                                                                                                                                                                                                                                                                                 | Jason De Stefano0413 292 666Simon Carruthers0438 811 601Brocke Hambrecht0466 599 724                       |
|       |  | Mel Ref                                                                                                                                                                                                                                                                                                                                                                                                                                                                                                                 | 57 F2                                                                                                      |
| 5 03m |  |                                                                                                                                                                                                                                                                                                                                                                                                                                                                                                                         |                                                                                                            |